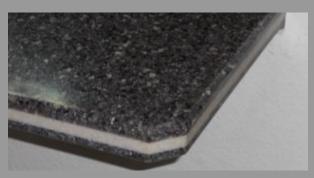

# THE QUARRYSTONE DIFFERENCE YES (counter top cross section)

2.25"

We fabricate a heavy-duty 2.25" build up. Unlike other brands, our front edge rests directly on the cabinet.

Other fabrication styles save on material but are weak and crack prone...