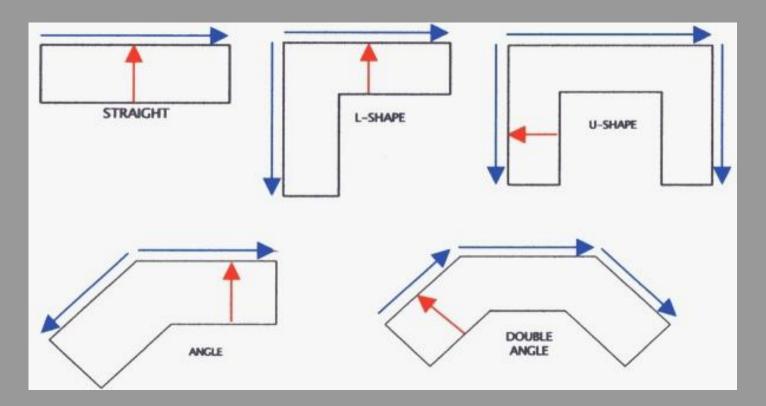

#### **MEASURING INSTRUCTIONS: COUNTER TOPS**

Measuring kitchen counter tops for an estimate is simple. If you don't have a cabinet plan the most common layouts are shown below. Arrows reveal the dimensions needed for estimates. Note that some shapes may have extended widths. If you have something other than the options shown below simply measure overall length and width and describe the shape as "oval, circle, bean shape, octagon etc."