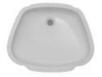

#### SEAMLESS INTEGRAL UNDERMOUNT SINKS

QKS-31

Sink Dimensions: 19" x 34" Installed: 16" x 31" x 8.5" Depth

Sink Dimensions: 21" x 33" Installed: 18" x 30" x 9" Depth

**QKS-21** 

Sink Dimensions: 18" x 23" Installed: 16" x 21" x 8" Depth

QKS-14

Sink Dimensions: 16" x 18" Installed: 14" x 16" x 8" Depth

**QBB-10** 

Sink Dimensions: 12" x 16" Installed: 10" x 14" x 8" Depth

QVB-15

Sink Dimensions: 16" x 20" Installed: 14" x 17" x 6.5" Depth

QVB-13

Sink Dimensions: 13" x 18.25" Installed: 10.5" x 16.25" x 6.5" Depth

QVB-18-ADA\*

Sink Dimensions: 20.5" x 16" Installed: 18.5" x 13.5" x 4" Depth

Americans with Disabilities compliant \*