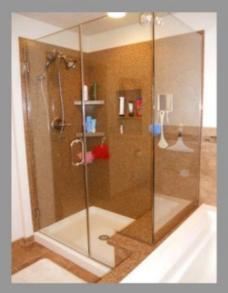

## CUSTOM SHOWER SPACES THAT LAST A LIFETIME

Quarrystone custom shower spaces are practical and beautiful. They are safer for small children and more easily accessible for people with limited mobility. The sturdy floors are hand fabricated with solid 1/2" thick materials with extra reinforcement in all the right places. These durable bases are pitched slightly toward the drain yet flat on the bottom for fast, easy placement directly on the plywood sub-floor. The walls are then installed to your preferred custom height. We can even do the ceiling. It's your space and you have the freedom to have it the way you like. Flat and smooth with no rough textures makes it the easiest to clean and care for.

#### PERMANENT BATH ROOM SOLUTION

Create a brand new shower space exactly the way you want it. Don't take the risk of masking potential problems with "band-aid" solutions. We'll remove any bad materials for a fresh start. Our decorative materials double as a vapor barrier. It's smooth and seamless walls verses rough tile surfaces, mudding or grout that may potentially fail in the future.