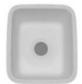

QKS-14

Sink Dimensions: 16" x 18" Installed: 14" x 16" x 8" Depth

**QBB-10** 

Sink Dimensions: 12" x 16" Installed: 10" x 14" x 8" Depth

QVB-15

Sink Dimensions: 16" x 20" Installed: 14" x 17" x 6.5" Depth

QVB-13