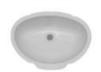

#### SEAMLESS INTEGRAL UNDERMOUNT SINKS

QKS-31

Sink Dimensions: 19" x 34" Installed: 16" x 31" x 8.5" Depth

Sink Dimensions: 21" x 33" Installed: 18" x 30" x 9" Depth

**QKS-21** 

Sink Dimensions: 18" x 23" Installed: 16" x 21" x 8" Depth

QKS-14

Sink Dimensions: 16" x 18" Installed: 14" x 16" x 8" Depth

**QBB-10** 

Sink Dimensions: 12" x 16" Installed: 10" x 14" x 8" Depth

QVB-15

Sink Dimensions: 16" x 20" Installed: 14" x 17" x 6.5" Depth

QVB-13