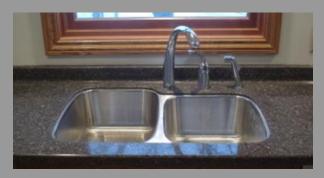

## EXCLUSIVE SEAMLESS DESIGN

Quarrystone state of the art SIMULCAST manufacturing process allows you to custom match sinks and bowls to the counter top. This "continuous color" design feature is truly a work of art.

All Quarrystone sinks and bowls are mounted below the counter surface for a seamless design.

No seams or lips means virtually no clean-up.