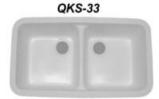

#### SEAMLESS INTEGRAL UNDERMOUNT SINKS

QKS-31

Sink Dimensions: 19" x 34" Installed: 16" x 31" x 8.5" Depth

Sink Dimensions: 21" x 33" Installed: 18" x 30" x 9" Depth

**QKS-21** 

Sink Dimensions: 18" x 23" Installed: 16" x 21" x 8" Depth