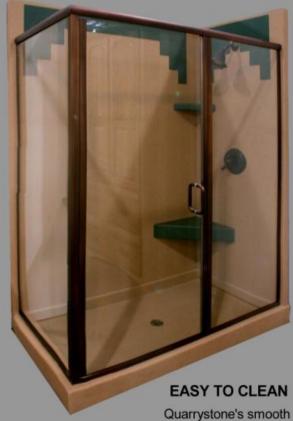

## CUSTOM SHOWER SPACES THAT LAST A LIFETIME

Quarrystone custom shower spaces are practical and beautiful. They are safer for small children and more easily accessible for people with limited mobility. The sturdy floors are hand fabricated with solid 1/2" thick materials with extra reinforcement in all the right places. These durable bases are pitched slightly toward the drain yet flat on the bottom for fast, easy placement directly on the plywood sub-floor. The walls are then installed to your preferred custom height. We can even do the ceiling. It's your space and you have the freedom to have it the way you like. Flat and smooth with no rough textures makes it the easiest to clean and care for.

## UT ALL SMOOTH ▶

- SEAMLESS ▶
- NON-POROUS ▶
- **EASY TO CLEAN** ▶
- EASY TO ACCESS ▶
- **CONTEMPORARY** ▶
  - **ARTISTIC** ▶
  - TRADITIONAL >
    - NO GROUT ▶
  - **AFFORDABLE** ▶
    - **DURABLE** ▶