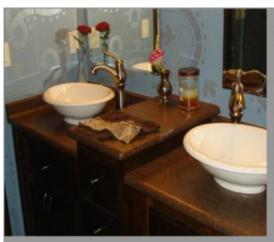

## EXCLUSIVE SEAMLESS DESIGN

Quarrystone state of the art SIMULCAST manufacturing process allows you to custom match sinks and bowls to the counter top. This "continuous color" design feature is truly a work of art.

All Quarrystone sinks and bowls are mounted below the counter surface for a seamless design.

No seams or lips means virtually no clean-up.