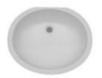

#### SEAMLESS INTEGRAL UNDERMOUNT SINKS

QKS-31

Sink Dimensions: 19" x 34" Installed: 16" x 31" x 8.5" Depth

Sink Dimensions: 21" x 33" Installed: 18" x 30" x 9" Depth

**QKS-21** 

Sink Dimensions: 18" x 23" Installed: 16" x 21" x 8" Depth

QKS-14

Sink Dimensions: 16" x 18" Installed: 14" x 16" x 8" Depth

**QBB-10** 

Sink Dimensions: 12" x 16" Installed: 10" x 14" x 8" Depth

QVB-15

Sink Dimensions: 16" x 20" Installed: 14" x 17" x 6.5" Depth

QVB-13