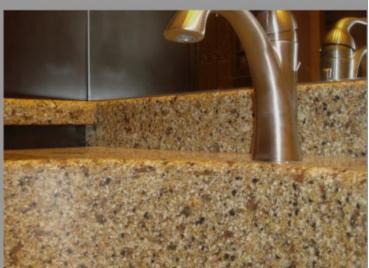

#### TIMELESS ELEGANCE

Quarrystone combines the look of granite, marble, quartz and other age old materials with modern day practicality. This achieves a timeless appearance that will last as long as the home that it's installed in.

#### ENDLESS COLOR VARIETY

Nothing beats the custom fit and sleek look of an exquisitely crafted Quarrystone surface. Finish options range from matte to high gloss. The broad array aesthetic includes solid colors (pastel to bold), granite, quartz & marble look-alikes, lightly sanded textures, multi-colored veining, translucent and metallic versions that take on an authentic patina with age. The palette includes every color of the rainbow. Colors can be created and customized to your personal preference.