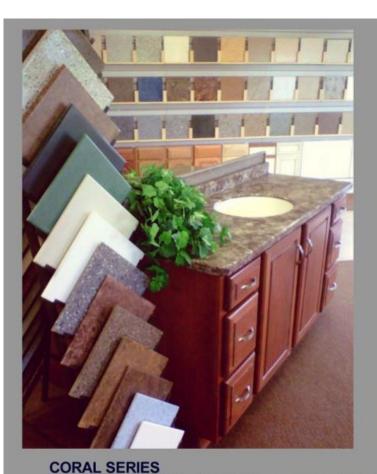

#### ENDLESS COLOR VARIETY

Nothing beats the custom fit and sleek look of an exquisitely crafted Quarrystone surface. Finish options range from matte to high gloss. The broad array aesthetic includes solid colors (pastel to bold), granite, quartz & marble look-alikes, lightly sanded textures, multi-colored veining, translucent and metallic versions that take on an authentic patina with age. The palette includes every color of the rainbow. Colors can be created and customized to your personal preference.

The following examples are only a fraction of what we offer. More can be seen by visiting www.quarrystone.net

Ecru