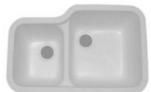

#### SEAMLESS INTEGRAL UNDERMOUNT SINKS

QKS-31

Sink Dimensions: 19" x 34" Installed: 16" x 31" x 8.5" Depth

Sink Dimensions: 21" x 33" Installed: 18" x 30" x 9" Depth

**QKS-21** 

Sink Dimensions: 18" x 23" Installed: 16" x 21" x 8" Depth