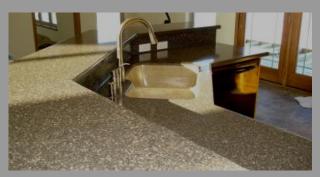

## EXCLUSIVE SEAMLESS DESIGN

Quarrystone state of the art SIMULCAST manufacturing process allows you to custom match sinks and bowls to the counter top. This "continuous color" design feature is truly a work of art.

All Quarrystone sinks and bowls are mounted below the counter surface for a seamless design.

No seams or lips means virtually no clean-up.