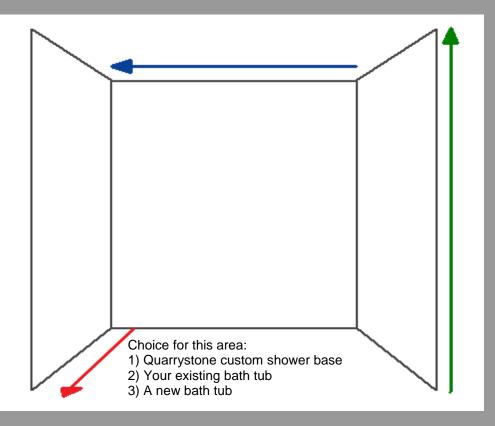

#### **MEASURING INSTRUCTIONS:**

**SHOWER WALLS** 

To measure for a shower or bathtub area simply indicate the dimensions shown by the arrows. Then indicate if the style is 2 walls, 3 walls (shown right) or 4 walls (include a size for the door way opening). If you have something different like an angled shower or polygon shape then simply indicate the dimensions of each wall. You can also submit a floor plan from your builder or contractor.