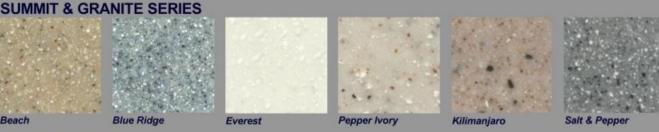

#### ENDLESS COLOR VARIETY

Nothing beats the custom fit and sleek look of an exquisitely crafted Quarrystone surface. Finish options range from matte to high gloss. The broad array aesthetic includes solid colors (pastel to bold), granite, quartz & marble look-alikes, lightly sanded textures, multi-colored veining, translucent and metallic versions that take on an authentic patina with age. The palette includes every color of the rainbow. Colors can be created and customized to your personal preference.

The following examples are only a fraction of what we offer. More can be seen by visiting www.quarrystone.net

Ecru

#### **NOT YOUR TYPICAL "BOX" BRAND**

Custom solid surface color is our business. If you can't find what you are looking for at the big box store then we'll make it for you in our factory. What you see below is only a fraction of what we have created for others. Each image represents about a 9" x 9" space reduced down to what you see below. Quarrystone solid surfaces are smooth, seamless, non-porus and RADON FREE!