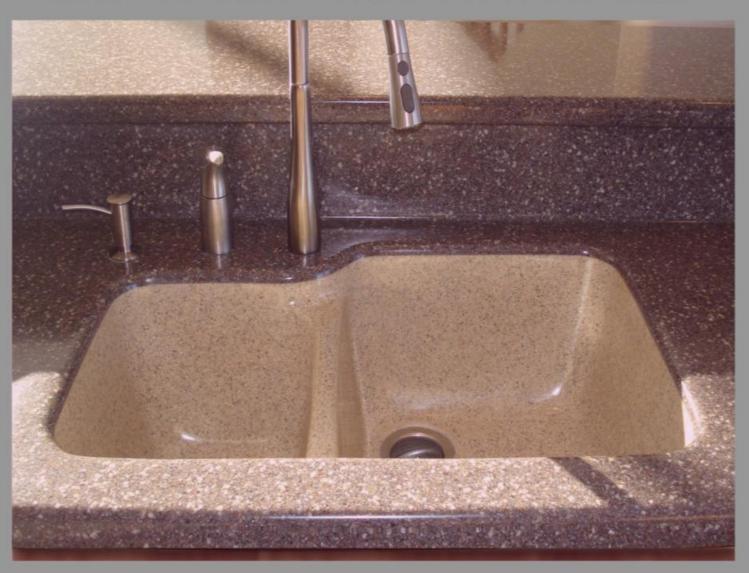

## EXCLUSIVE SEAMLESS DESIGN

Quarrystone state of the art SIMULCAST manufacturing process allows you to custom match sinks and bowls to the counter top. This "continuous color" design feature is truly a work of art.

All Quarrystone sinks and bowls are mounted below the counter surface for a seamless design.

No seams or lips means virtually no clean-up.