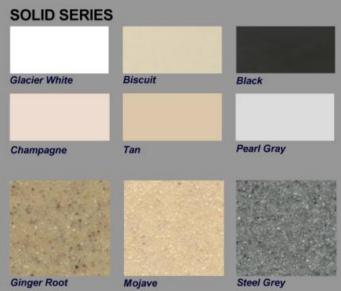

#### ENDLESS COLOR VARIETY

Nothing beats the custom fit and sleek look of an exquisitely crafted Quarrystone surface. Finish options range from matte to high gloss. The broad array aesthetic includes solid colors (pastel to bold), granite, quartz & marble look-alikes, lightly sanded textures, multi-colored veining, translucent and metallic versions that take on an authentic patina with age. The palette includes every color of the rainbow. Colors can be created and customized to your personal preference.

The following examples are only a fraction of what we offer. More can be seen by visiting www.quarrystone.net

Ecru

#### **NOT YOUR TYPICAL "BOX" BRAND**

Custom solid surface color is our business. If you can't find what you are looking for at the big box store then we'll make it for you in our factory. What you see below is only a fraction of what we have created for others. Each image represents about a 9" x 9" space reduced down to what you see below. Quarrystone solid surfaces are smooth, seamless, non-porus and RADON FREE!