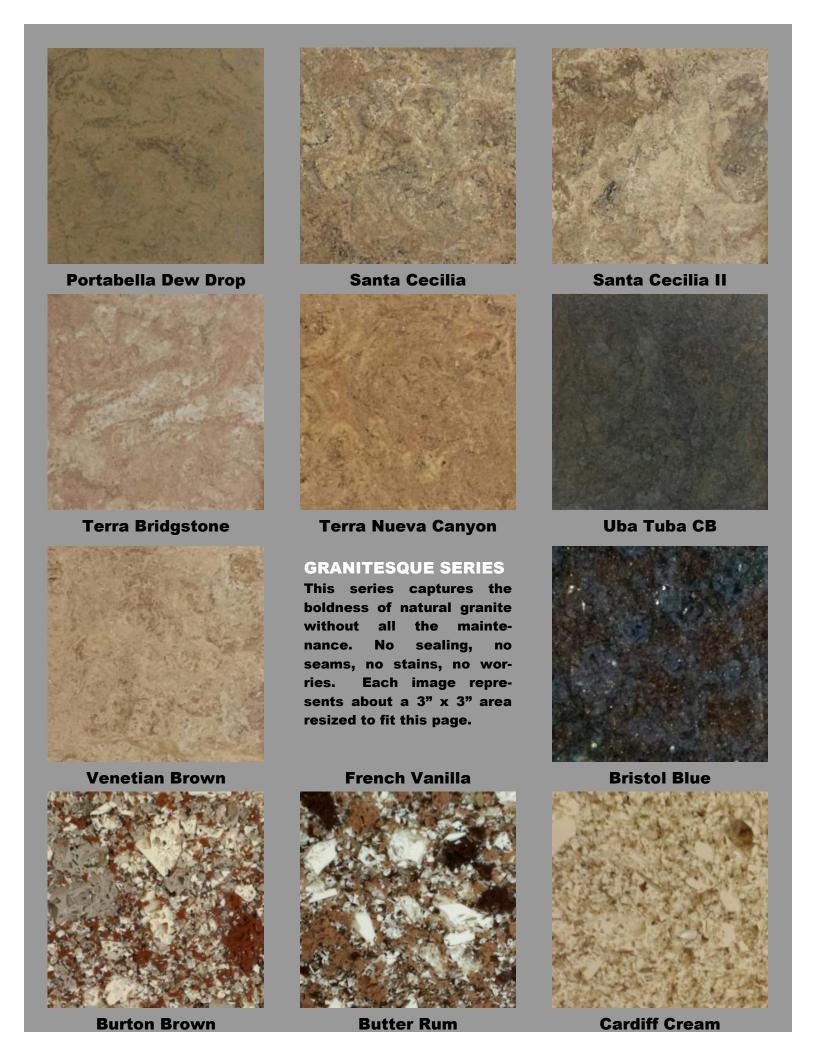

#### **NOT YOUR TYPICAL "BOX" BRAND**

Custom solid surface color is our business. If you can't find what you are looking for at the big box store then we'll make it for you in our factory. What you see below is only a fraction of what we have created for others. Each image represents about a 9" x 9" space reduced down to what you see below. Quarrystone solid surfaces are smooth, seamless, non-porus and RADON FREE!