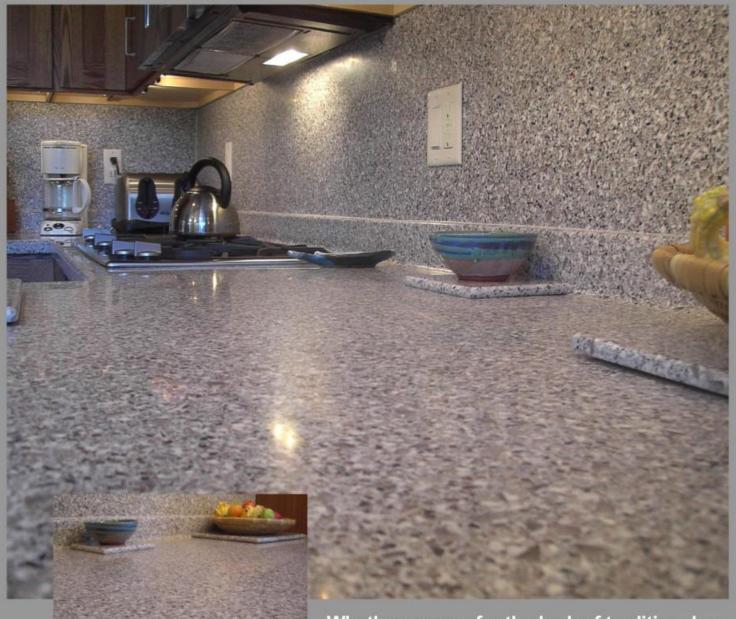

#### ENDLESS COLOR VARIETY

Nothing beats the custom fit and sleek look of an exquisitely crafted Quarrystone surface. Finish options range from matte to high gloss. The broad array aesthetic includes solid colors (pastel to bold), granite, quartz & marble look-alikes, lightly sanded textures, multi-colored veining, translucent and metallic versions that take on an authentic patina with age. The palette includes every color of the rainbow. Colors can be created and customized to your personal preference.