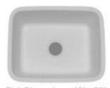

QKS-14

Sink Dimensions: 16" x 18" Installed: 14" x 16" x 8" Depth

**QBB-10** 

Sink Dimensions: 12" x 16" Installed: 10" x 14" x 8" Depth

QVB-15

Sink Dimensions: 16" x 20" Installed: 14" x 17" x 6.5" Depth

QVB-13