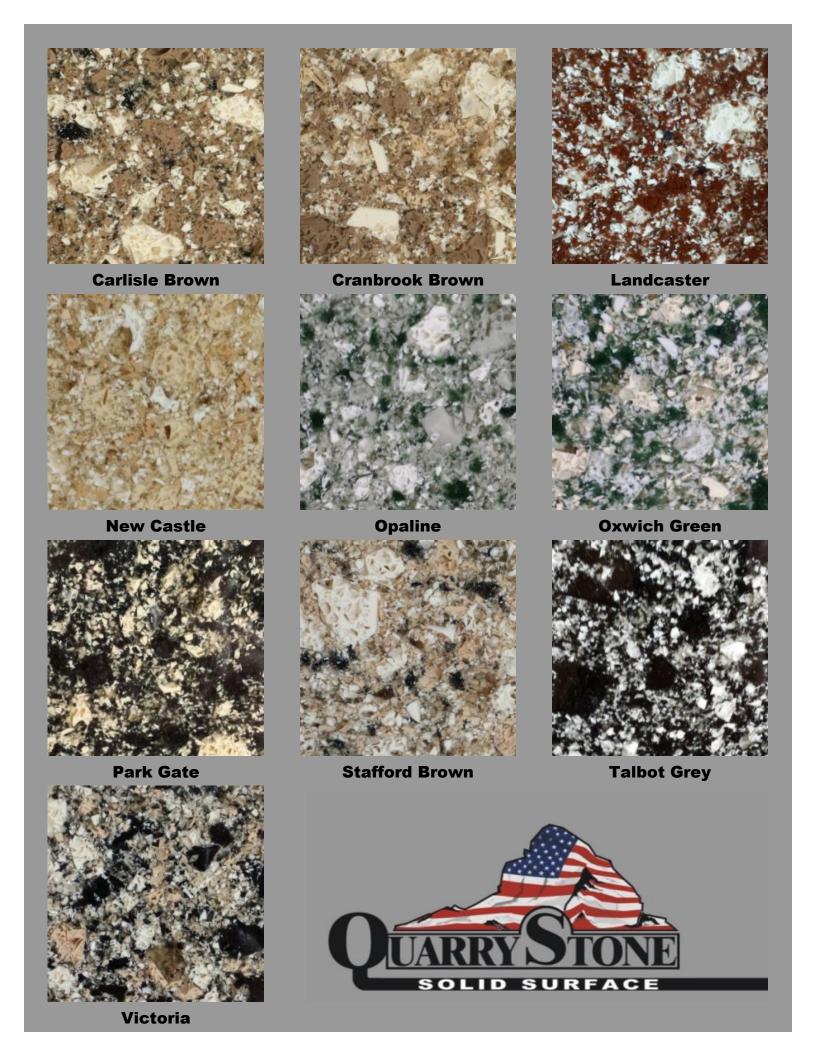

#### **NOT YOUR TYPICAL "BOX" BRAND**

Custom solid surface color is our business. If you can't find what you are looking for at the big box store then we'll make it for you in our factory. What you see below is only a fraction of what we have created for others. Each image represents about a 9" x 9" space reduced down to what you see below. Quarrystone solid surfaces are smooth, seamless, non-porus and RADON FREE!