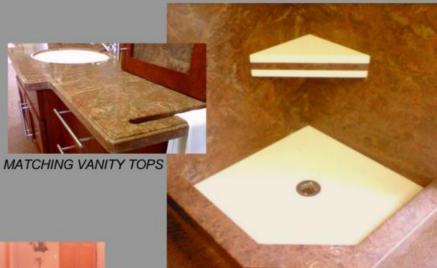

## EXCLUSIVE SEAMLESS DESIGN

Quarrystone state of the art SIMULCAST manufacturing process allows you to custom match sinks and bowls to the counter top. This "continuous color" design feature is truly a work of art.

All Quarrystone sinks and bowls are mounted below the counter surface for a seamless design.

No seams or lips means virtually no clean-up.

#### **UNIQUE OPTIONS FOR KITCHENS & BATHROOMS**

**FLOATING BENCH SEAT** 

**RADIUS CORNER SEAT** 

**CORNER SHELVES & NICHE** 

**CORNER SEAT** 

**NICHE WITH WASH CLOTH BAR** 

**CORNER SHELF/WASH CLOTH BAR** 

**INTEGRAL COVE SPLASH** 

**BUMP OUT VANITY TOPS** 

**TUB DECKS AND SURROUNDS** 