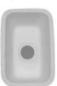

QKS-14

Sink Dimensions: 16" x 18" Installed: 14" x 16" x 8" Depth

**QBB-10** 

Sink Dimensions: 12" x 16" Installed: 10" x 14" x 8" Depth

QVB-15

Sink Dimensions: 16" x 20" Installed: 14" x 17" x 6.5" Depth

QVB-13

Sink Dimensions: 13" x 18.25" Installed: 10.5" x 16.25" x 6.5" Depth

QVB-18-ADA\*

Sink Dimensions: 20.5" x 16" Installed: 18.5" x 13.5" x 4" Depth

Americans with Disabilities compliant \*