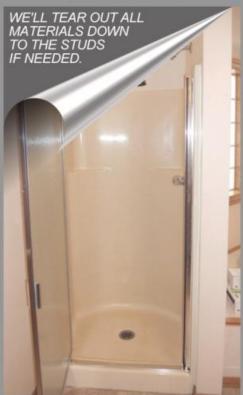

## CUSTOM SHOWER SPACES THAT LAST A LIFETIME

Quarrystone custom shower spaces are practical and beautiful. They are safer for small children and more easily accessible for people with limited mobility. The sturdy floors are hand fabricated with solid 1/2" thick materials with extra reinforcement in all the right places. These durable bases are pitched slightly toward the drain yet flat on the bottom for fast, easy placement directly on the plywood sub-floor. The walls are then installed to your preferred custom height. We can even do the ceiling. It's your space and you have the freedom to have it the way you like. Flat and smooth with no rough textures makes it the easiest to clean and care for.

### **BEFORE**

#### PERMANENT BATH ROOM SOLUTION

Create a brand new shower space exactly the way you want it. Don't take the risk of masking potential problems with "band-aid" solutions. We'll remove any bad materials for a fresh start. Our decorative materials double as a vapor barrier. It's smooth and seamless walls verses rough tile surfaces, mudding or grout that may potentially fail in the future.