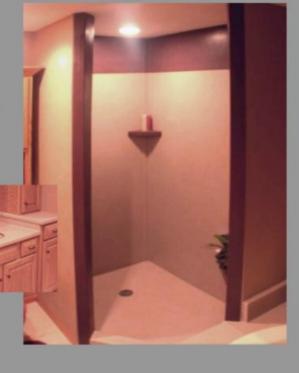

## CUSTOM SHOWER SPACES THAT LAST A LIFETIME

Quarrystone custom shower spaces are practical and beautiful. They are safer for small children and more easily accessible for people with limited mobility. The sturdy floors are hand fabricated with solid 1/2" thick materials with extra reinforcement in all the right places. These durable bases are pitched slightly toward the drain yet flat on the bottom for fast, easy placement directly on the plywood sub-floor. The walls are then installed to your preferred custom height. We can even do the ceiling. It's your space and you have the freedom to have it the way you like. Flat and smooth with no rough textures makes it the easiest to clean and care for.

#### AFTER

We finish it off with a beautiful matching vanity top with integral sink and back splash.